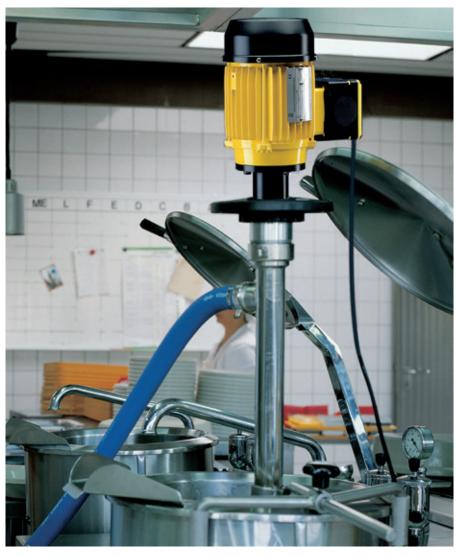

# The intelligent solution for the pumping of medium-viscosity liquids.

High efficiency, handy, low weight and easily disassembled for easy cleaning make the Lutz HD-E a practical drum pump system especially for medium-viscosity liquids.

It is suitable for pumping of acid and basic liquids, oils, used oil, waste disposal liquids, colours, foodstuffs, cosmetics and creams.

- ✓ Light and compact
- Simple and easily dismantled
- **✓** Easy to clean
- ✓ Suitable for continuous operation
- Practical Lutz-hand wheel for motor separation and to carry
- ✓ Smooth flow
- For thin and thick liquids
- ✓ Constant volumetric flow