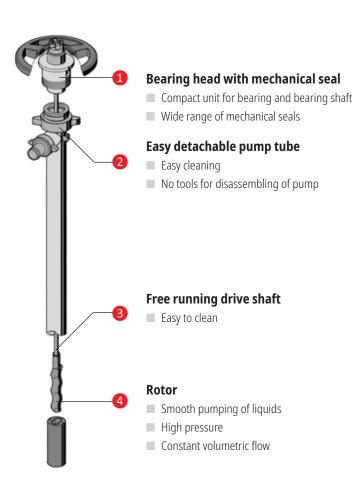

It is suitable for pumping of acid and basic liquids, oils, used oil, waste disposal liquids, colours, foodstuffs, cosmetics and creams.

- ✓ Light and compact
- Simple and easily dismantled
- **✓** Easy to clean
- ✓ Suitable for continuous operation
- Practical Lutz-hand wheel for motor separation and to carry
- ✓ Smooth flow
- For thin and thick liquids
- ✓ Constant volumetric flow

#### Materials (coming into contact with the pumped medium)

| Version:         | HD-E                            |
|------------------|---------------------------------|
| Pump tube:       | Stainless steel (1.4571)        |
| Stator:          | PTFE                            |
| Mechanical seal: | Carbon/SIC<br>(Bellows constr.) |
| Secondary seal:  | FPM                             |
| Drive shaft:     | Stainless steel (1.4571)        |