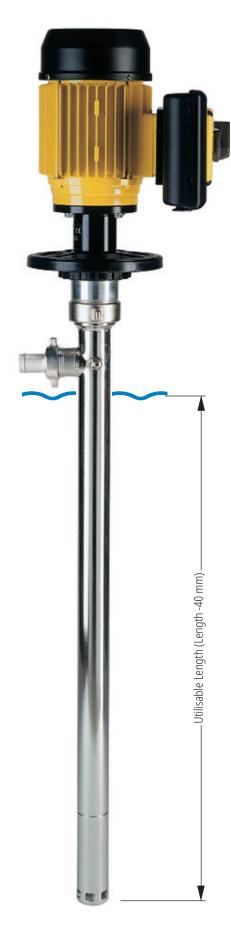

| Pump tube                     |                                                                                                          | HD-E                                                                                                                                                                               |
|-------------------------------|----------------------------------------------------------------------------------------------------------|------------------------------------------------------------------------------------------------------------------------------------------------------------------------------------|
| Category 1 / 2 (acc. to ATEX) |                                                                                                          | no                                                                                                                                                                                 |
| Immersion tube diameter:      | up to mm                                                                                                 | 41                                                                                                                                                                                 |
| Temperature of medium:        | up to °C                                                                                                 | 100                                                                                                                                                                                |
| Material:                     | Pump tube                                                                                                | Stainless steel (1.4571)                                                                                                                                                           |
|                               | Stator                                                                                                   | PTFE                                                                                                                                                                               |
| Hose connection:              | Nominal diameter mm                                                                                      | 19-32                                                                                                                                                                              |
|                               | Outer thread                                                                                             | G 1 1/4                                                                                                                                                                            |
| Length: 1000 mm *             | Order-No.                                                                                                | 0155-010                                                                                                                                                                           |
|                               | Category 1 / 2 (acc. to ATEX) Immersion tube diameter: Temperature of medium: Material: Hose connection: | Category 1 / 2 (acc. to ATEX)  Immersion tube diameter: up to mm  Temperature of medium: up to °C  Material: Pump tube  Stator  Hose connection: Nominal diameter mm  Outer thread |

<sup>\*</sup> Special lengths 600–1500 mm on request